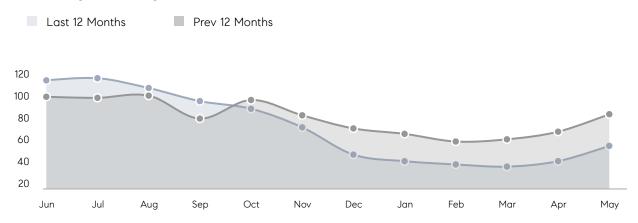

se From May 2021

6%

Properties

38

Total

UNITS SOLD

Increase From May 2021 May 2021

11% Increase From

Average

Price

Increase From May 2021

3%

### **Property Statistics**

May 2022 May 2021 % Change Overall AVERAGE DOM 23 19 21% % OF ASKING PRICE 106% 104% AVERAGE SOLD PRICE \$480,066 \$433,407 10.8% **# OF CONTRACTS** -3.7% 52 54 NEW LISTINGS 69 76 -9% Houses AVERAGE DOM 25 17 47% % OF ASKING PRICE 105% 108% AVERAGE SOLD PRICE \$584,833 \$489,102 20% # OF CONTRACTS 30 43 -30% NEW LISTINGS 49 55 -11% Condo/Co-op/TH AVERAGE DOM 20 23 -13% % OF ASKING PRICE 103% 100% AVERAGE SOLD PRICE \$300,464 \$266,322 13% **# OF CONTRACTS** 100% 22 11 NEW LISTINGS 20 21 -5%

Compass New Jersey Monthly Market Insights

\$480K \$440K

Median Price

# Parsippany

MAY 2022

#### Monthly Inventory





#### Contracts By Price Range

#### Listings By Price Range



COMPASS

 $\sim$   $\sim$   $\sim$   $\sim$   $\sim$ / / / / / / / //// | | | | | / ------

Compass makes no representations or warranties, express or implied, with respect to future market conditions or prices of residential product at the time the subject property or any competitive property is complete and ready for occupancy or with respect to any report, study, finding, recommendation or other information provided by Compass herein. Moreover, no warranty, express or implied, is made or should be assumed regarding the accuracy, adequacy, completeness, legality, reliability, merchantability or fitness for a particular purpose of any information, in part or whole, contained herein. All material is presented with the under