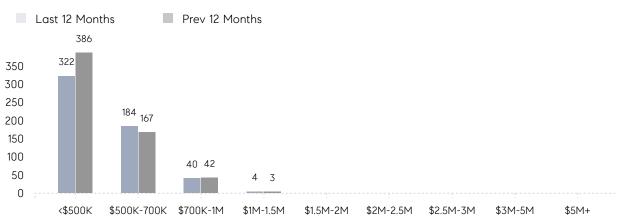

From May 2021

6%

Properties

38

Total

UNITS SOLD

Increase From May 2021 May 2021

11% Increase From

Average

Price

Increase From May 2021

3%

### **Property Statistics**

May 2022 May 2021 % Change Overall AVERAGE DOM 23 19 21% % OF ASKING PRICE 106% 104% AVERAGE SOLD PRICE \$480,066 \$433,407 10.8% **# OF CONTRACTS** -3.7% 52 54 NEW LISTINGS 69 76 -9% Houses AVERAGE DOM 25 17 47% % OF ASKING PRICE 105% 108% AVERAGE SOLD PRICE \$584,833 \$489,102 20% # OF CONTRACTS 30 43 -30% NEW LISTINGS 49 55 -11% Condo/Co-op/TH AVERAGE DOM 20 23 -13% % OF ASKING PRICE 103% 100% AVERAGE SOLD PRICE \$300,464 \$266,322 13% **# OF CONTRACTS** 100% 22 11 NEW LISTINGS 20 21 -5%

Compass New Jersey Monthly Market Insights

\$480K \$440K

Median Price

# Parsippany

MAY 2022

#### Monthly Inventory





#### Contracts By Price Range

#### Listings By Price Range



COMPASS

 $\sim$   $\sim$   $\sim$   $\sim$   $\sim$ / / / / / / / //// | | | | | / ------

Compass makes no representations or warranties, express or implied, with respect to future market conditions or prices of residential product at the time the subject property or any competitive property is complete and ready for occupancy or with respect to any report, study, finding, recommendation or other information provided by Compass herein. Moreover, no warranty, express or implied, is made or should be assumed regarding the accuracy, adequacy, completeness, legality, reliability, merchantability or fitness for a particular purpose of any information, in part or whole, contained herein. All material is presented with the underst